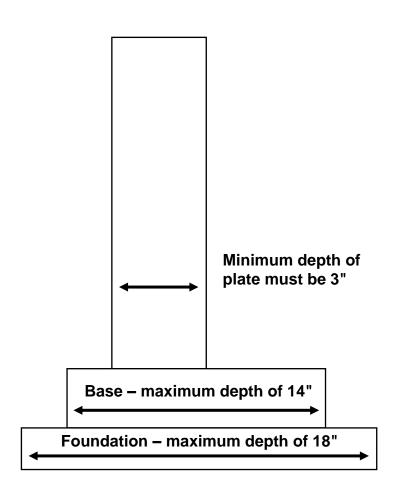

The recommended size of a foundation is 36" x 18" x 3"

Foundation thickness may be reduced to 2.5" if BS7263

### MEMORIALS WITH A SLOPING BASE

Lowest point of a splayed base must be a minimum of 1" thick