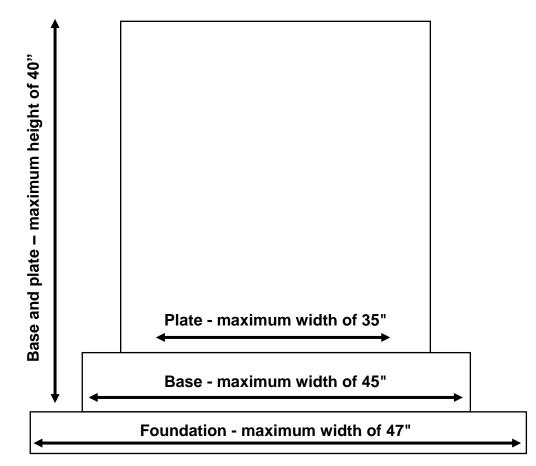

# **FOUNDATION**

All foundations are supplied by the Memorial Mason

Top surface of the foundation must be ground level

There must be a 2" margin (front and back) between the edge of the base and the edge of the foundation in all turfed areas

The recommended size of a foundation is 36" x 18" x 3"

Foundation thickness may be reduced to 2.5" if BS7263